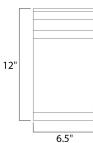

## **MEASUREMENTS**

: 6.5" W x 12" H x 4" Ext DIMENSION BACK PLATE : 6.5" W x 12" H x 6" HCO

HANGING WEIGHT : 4.63 lb