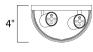

## **MEASUREMENTS**

: 6.5" W x 12" H x 4" Ext DIMENSION BACK PLATE : 6.5" W x 12" H x 6" HCO

HANGING WEIGHT : 4.63 lb