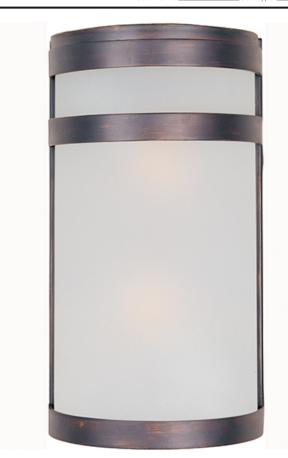

## **PRODUCT DESCRIPTION**

Arc, a contemporary style collection from Maxim Lighting made out of stainless steel, features both indoor and outdoor wall sconces available in two finishes, Stainless Steel and Oil Rubbed Bronze. Arc is also available in an ENERGY STAR certified version in the Arc ES Collection, and CFL version in the Arc CF Collection.

#### LAMPING

INPUT VOLTAGE :120V

BULB : 2 x 60W Incandescent E26 Medium , 120W Total

**BULB INCLUDED** : (Not Included)

DIMMABLE : Yes